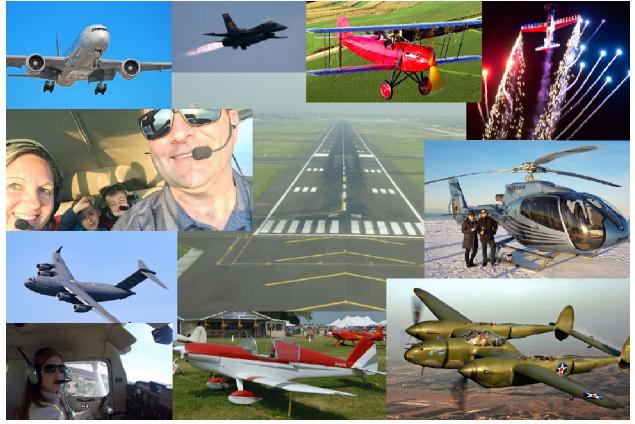

## ESSAY

Below are Photos of different aviation activities. Choose the one that is closest to your aviation dreams, goals, interest or hopes. Write a short essay based on you and that photograph.

Mail Completed Application, Essay and Photo to: